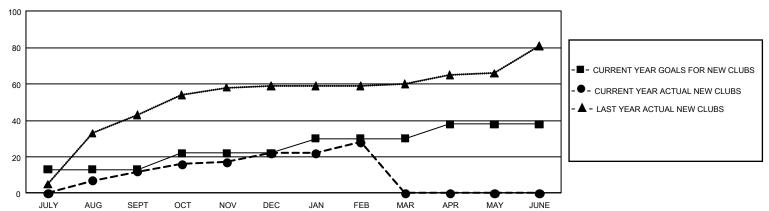

## **GMT MONTHLY MEMBERSHIP PROGRESS REPORT**

Results as of: 3/31/2020

Multiple District 307

**LOCATION: INDONESIA** 

GMT CA 7

| Clubs                 |               |           |               | Members               |                        |                         |                                                    |  |  |
|-----------------------|---------------|-----------|---------------|-----------------------|------------------------|-------------------------|----------------------------------------------------|--|--|
| RESULTS FOR 2019-2020 |               |           |               | RESULTS FOR 2019-2020 |                        |                         |                                                    |  |  |
| QUARTER               | NEW CLUB GOAL | NEW CLUBS | DROPPED CLUBS | QUARTER MEME          | BER GROWTH NET<br>GOAL | MEMBER GROWTH<br>ACTUAL | DROPPED<br>MEMBERS ACTUAI<br>(including transfers) |  |  |
| JULY/AUG/SEPT         | 39            | 12        | 24            | JULY/AUG/SEPT         | 2,235                  | 1,255                   | 684                                                |  |  |
| OCT/NOV/DEC           | 27            | 10        | 23            | OCT/NOV/DEC           | 3,030                  | 1,289                   | 1,718                                              |  |  |
| JAN/FEB/MAR           | 24            | 6         | 2             | JAN/FEB/MAR           | 1,575                  | 681                     | 262                                                |  |  |
| APR/MAY/JUNE          | 24            | 0         | 0             | APR/MAY/JUNE          | 2,370                  | 0                       | 0                                                  |  |  |

## GOALS AND ACTUAL NEW CLUBS CUMULATIVE