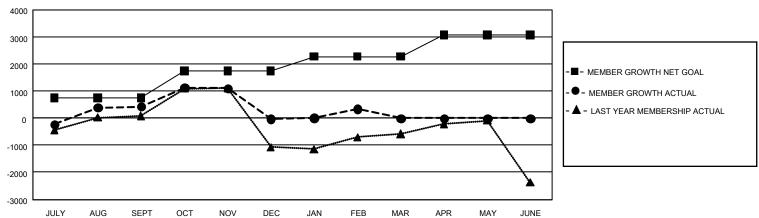

## **GMT MONTHLY MEMBERSHIP PROGRESS REPORT**

Results as of: 3/31/2020

Multiple District 307

**LOCATION: INDONESIA** 

GMT CA 7

| Clubs                 |               |           |               | Members               |                        |                         |                                                    |  |  |
|-----------------------|---------------|-----------|---------------|-----------------------|------------------------|-------------------------|----------------------------------------------------|--|--|
| RESULTS FOR 2019-2020 |               |           |               | RESULTS FOR 2019-2020 |                        |                         |                                                    |  |  |
| QUARTER               | NEW CLUB GOAL | NEW CLUBS | DROPPED CLUBS | QUARTER MEME          | BER GROWTH NET<br>GOAL | MEMBER GROWTH<br>ACTUAL | DROPPED<br>MEMBERS ACTUAI<br>(including transfers) |  |  |
| JULY/AUG/SEPT         | 39            | 12        | 24            | JULY/AUG/SEPT         | 2,235                  | 1,255                   | 684                                                |  |  |
| OCT/NOV/DEC           | 27            | 10        | 23            | OCT/NOV/DEC           | 3,030                  | 1,289                   | 1,718                                              |  |  |
| JAN/FEB/MAR           | 24            | 6         | 2             | JAN/FEB/MAR           | 1,575                  | 681                     | 262                                                |  |  |
| APR/MAY/JUNE          | 24            | 0         | 0             | APR/MAY/JUNE          | 2,370                  | 0                       | 0                                                  |  |  |

## GOALS AND ACTUAL MEMBERS CUMULATIVE

| DROPPED CLUBS: 0 |   | 0 CLUBS OF 0 ADDED 1 OR MORE NEW<br>MEMBERS | GENDER DISTRIBUTION  MALE 0 (100.00%) |             |   |
|------------------|---|---------------------------------------------|---------------------------------------|-------------|---|
| DROPPED MEMBERS  |   |                                             | FEMALE                                | 0 (100.00%) |   |
| DECEASED         | 0 | CLICK HERE FOR CUMULATIVE                   | TOTAL FAMILY UNIT MEMBERS             |             | 0 |
| CLUB CANCELLED   | 0 | MEMBERSHIP DATA                             | FAMILY MEMBERS PAYING HALF<br>DUES    |             | 0 |
| OTHER            | 0 |                                             |                                       |             | Ü |
| TOTAL            | 0 |                                             |                                       |             |   |